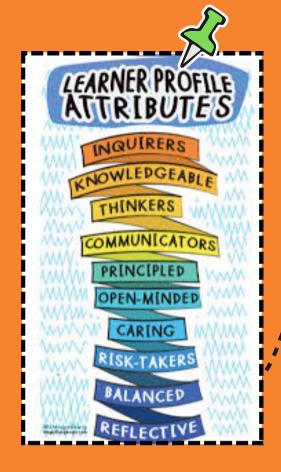

IB LEARNER PROFILE ATTRIBUTE FOR THE MONTH:

**BALANCED** 

Discover the essence of global citizenship through the IB Learner Profile! These attributes, such as being principled, openminded, and reflective, lay the foundation for international mindedness. We teach these qualities not just as academic ideals, but as life skills that empower students to navigate an interconnected world with empathy and understanding. By embracing the IB Learner Profile, we aim to cultivate well-rounded individuals who contribute positively to our diverse global community.

"IB Spotlight"
Inspirational Figures
Embodying the
Learner Profile Traits

Sonia Sotomayor truly exhibits the learner profile attribute, **balanced**. As Supreme Court Justice, she carefully thinks about different sides of legal issues to make fair decisions. She also takes care of her health, manages her busy job, and finds time to help and inspire others, especially young people. Her ability to handle all these responsibilities shows how she **balances** work, health, and helping her community.