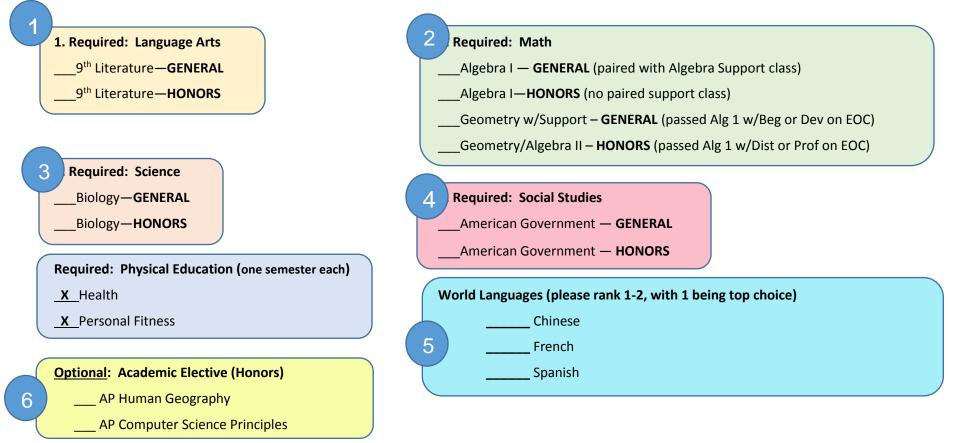

## **\*\***Mark ONE choice under each content area **\*\***

In selecting academic classes, MJHS recommends that a student who is interested in taking an honors-level course should meet 2 of the following 3 conditions:

- Proficient or Distinguished on EOG assessments in the core subject;
- Current grade of 85 or higher in the core subject area OR a final grade of 4 or higher in the core subject area from 7th grade.
- In Reading or Math, a MAP Score of 76th percentile or higher, which is considered "above average."

Please discuss recommendations for placement with your child's current 8th grade teachers in the respective core subject areas. Parents will be notified if their selections differ from data-based recommendations.