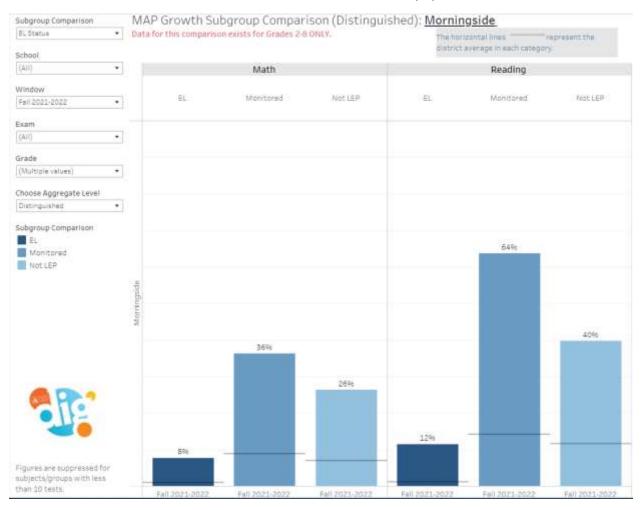

## MORNINGSIDE DISTINGUISHED GRADES 2 - 5 BY ENGLISH LEARNER (EL) STATUS, FALL MAP 2021