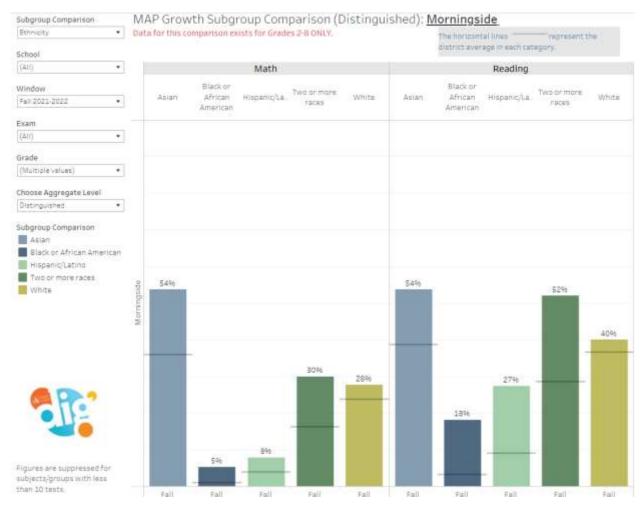

# MORNINGSIDE PROFICIENT & ABOVE GRADES 2 – 5, FALL MAP 2021



# MORNINGSIDE PROFICIENT & ABOVE GRADES 2 – 5 BY GENDER, FALL MAP 2021



## MORNINGSIDE PROFICIENT & ABOVE GRADES 2 – 5 BY ETHNICITY, FALL MAP 2021



## MORNINGSIDE PROFICIENT & ABOVE GRADES 2 – 5 BY ENGLISH LEARNER (EL) STATUS, FALL MAP 2021



# MORNINGSIDE PROFICIENT & ABOVE GRADES 2-5, STUDENTS WITH DISABILITIES (SWD), FALL MAP 2021



## MORNINGSIDE DISTINGUISHED GRADES 2 – 5, FALL MAP 2021



## MORNINGSIDE DISTINGUISHED GRADES 2 - 5 BY ENGLISH LEARNER (EL) STATUS, FALL MAP 2021



# MORNINGSIDE DISTINGUISHED GRADES 2 – 5 BY ETHNICITY, FALL MAP 2021



## MORNINGSIDE BEGINNING GRADES 2 - 5 BY ETHNICITY, FALL MAP 2021