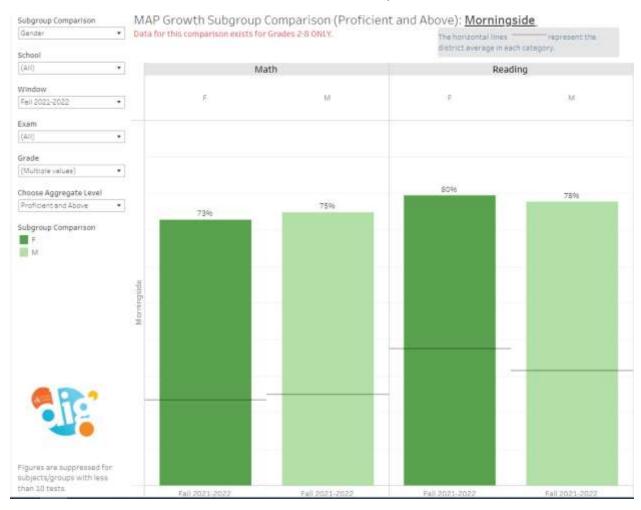

# MORNINGSIDE PROFICIENT & ABOVE GRADES 2 – 5, FALL MAP 2021



# MORNINGSIDE PROFICIENT & ABOVE GRADES 2 – 5 BY GENDER, FALL MAP 2021



## MORNINGSIDE PROFICIENT & ABOVE GRADES 2 – 5 BY ETHNICITY, FALL MAP 2021



## MORNINGSIDE PROFICIENT & ABOVE GRADES 2 – 5 BY ENGLISH LEARNER (EL) STATUS, FALL MAP 2021



# MORNINGSIDE PROFICIENT & ABOVE GRADES 2-5, STUDENTS WITH DISABILITIES (SWD), FALL MAP 2021



## MORNINGSIDE DISTINGUISHED GRADES 2 – 5, FALL MAP 2021



## MORNINGSIDE DISTINGUISHED GRADES 2 - 5 BY ENGLISH LEARNER (EL) STATUS, FALL MAP 2021



# MORNINGSIDE DISTINGUISHED GRADES 2 – 5 BY ETHNICITY, FALL MAP 2021



## MORNINGSIDE BEGINNING GRADES 2 - 5 BY ETHNICITY, FALL MAP 2021