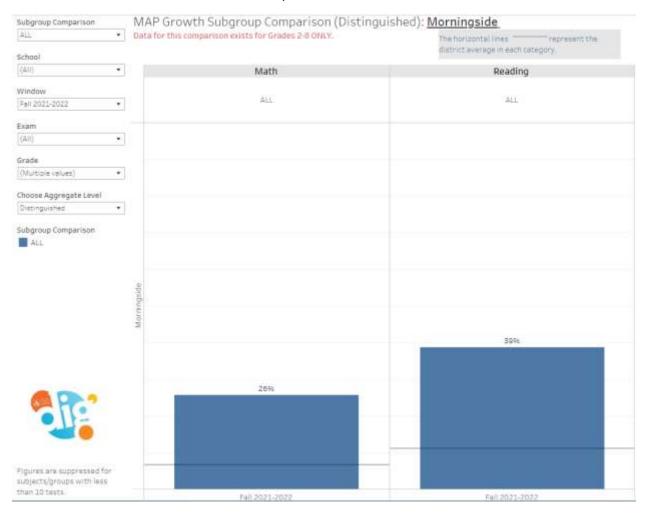

# MORNINGSIDE PROFICIENT & ABOVE GRADES 2 – 5, FALL MAP 2021



# MORNINGSIDE PROFICIENT & ABOVE GRADES 2 – 5 BY GENDER, FALL MAP 2021



## MORNINGSIDE PROFICIENT & ABOVE GRADES 2 – 5 BY ETHNICITY, FALL MAP 2021



## MORNINGSIDE PROFICIENT & ABOVE GRADES 2 – 5 BY ENGLISH LEARNER (EL) STATUS, FALL MAP 2021



# MORNINGSIDE PROFICIENT & ABOVE GRADES 2-5, STUDENTS WITH DISABILITIES (SWD), FALL MAP 2021



## MORNINGSIDE DISTINGUISHED GRADES 2 – 5, FALL MAP 2021



## MORNINGSIDE DISTINGUISHED GRADES 2 - 5 BY ENGLISH LEARNER (EL) STATUS, FALL MAP 2021



# MORNINGSIDE DISTINGUISHED GRADES 2 – 5 BY ETHNICITY, FALL MAP 2021



## MORNINGSIDE BEGINNING GRADES 2 - 5 BY ETHNICITY, FALL MAP 2021