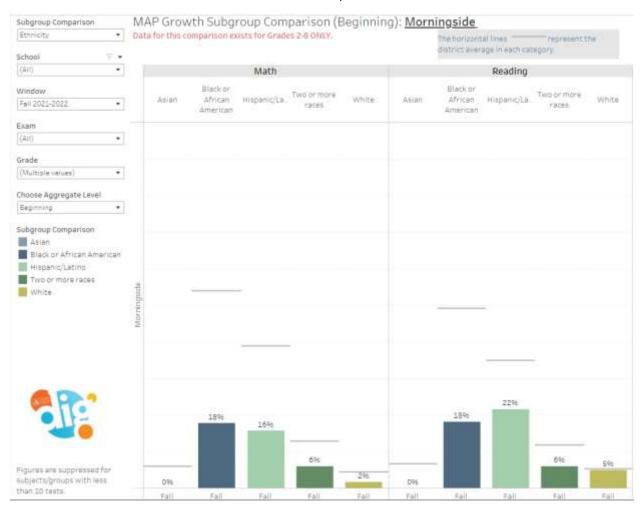

# MORNINGSIDE PROFICIENT & ABOVE GRADES 2 – 5, FALL MAP 2021



# MORNINGSIDE PROFICIENT & ABOVE GRADES 2 – 5 BY GENDER, FALL MAP 2021



## MORNINGSIDE PROFICIENT & ABOVE GRADES 2 – 5 BY ETHNICITY, FALL MAP 2021



## MORNINGSIDE PROFICIENT & ABOVE GRADES 2 – 5 BY ENGLISH LEARNER (EL) STATUS, FALL MAP 2021



# MORNINGSIDE PROFICIENT & ABOVE GRADES 2-5, STUDENTS WITH DISABILITIES (SWD), FALL MAP 2021



## MORNINGSIDE DISTINGUISHED GRADES 2 – 5, FALL MAP 2021



## MORNINGSIDE DISTINGUISHED GRADES 2 - 5 BY ENGLISH LEARNER (EL) STATUS, FALL MAP 2021



# MORNINGSIDE DISTINGUISHED GRADES 2 – 5 BY ETHNICITY, FALL MAP 2021



## MORNINGSIDE BEGINNING GRADES 2 - 5 BY ETHNICITY, FALL MAP 2021