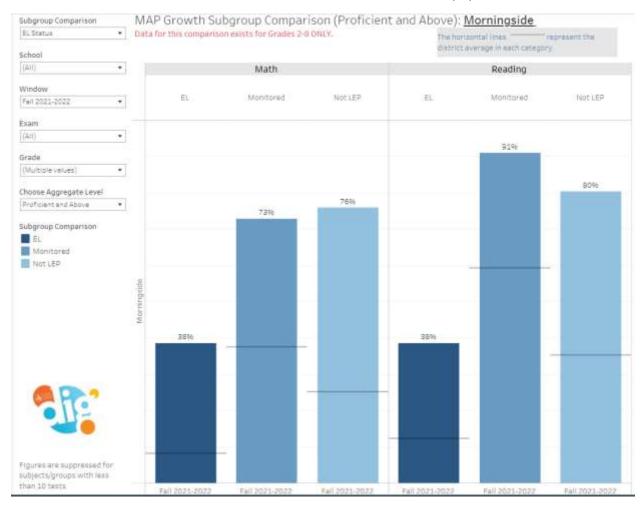

## MORNINGSIDE PROFICIENT & ABOVE GRADES 2 – 5 BY ENGLISH LEARNER (EL) STATUS, FALL MAP 2021