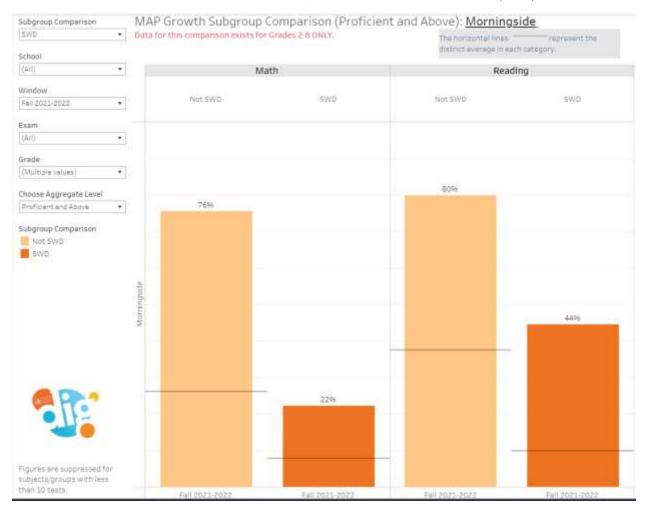

# MORNINGSIDE PROFICIENT & ABOVE GRADES 2-5, STUDENTS WITH DISABILITIES (SWD), FALL MAP 2021