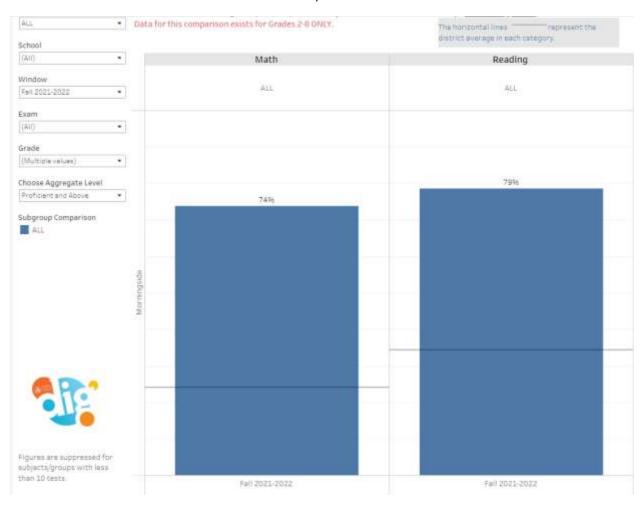

# MORNINGSIDE PROFICIENT & ABOVE GRADES 2 – 5, FALL MAP 2021



# MORNINGSIDE PROFICIENT & ABOVE GRADES 2 – 5 BY GENDER, FALL MAP 2021



## MORNINGSIDE PROFICIENT & ABOVE GRADES 2 – 5 BY ETHNICITY, FALL MAP 2021



## MORNINGSIDE PROFICIENT & ABOVE GRADES 2 – 5 BY ENGLISH LEARNER (EL) STATUS, FALL MAP 2021



# MORNINGSIDE PROFICIENT & ABOVE GRADES 2-5, STUDENTS WITH DISABILITIES (SWD), FALL MAP 2021



## MORNINGSIDE DISTINGUISHED GRADES 2 – 5, FALL MAP 2021



## MORNINGSIDE DISTINGUISHED GRADES 2 - 5 BY ENGLISH LEARNER (EL) STATUS, FALL MAP 2021



# MORNINGSIDE DISTINGUISHED GRADES 2 – 5 BY ETHNICITY, FALL MAP 2021



## MORNINGSIDE BEGINNING GRADES 2 - 5 BY ETHNICITY, FALL MAP 2021