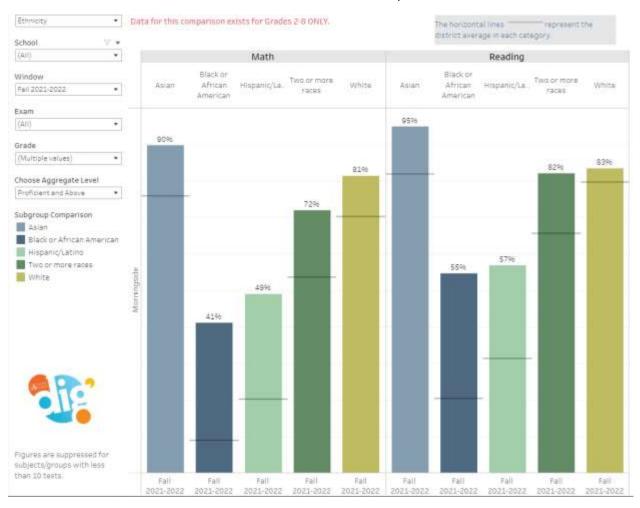

# MORNINGSIDE PROFICIENT & ABOVE GRADES 2 – 5, FALL MAP 2021



# MORNINGSIDE PROFICIENT & ABOVE GRADES 2 – 5 BY GENDER, FALL MAP 2021



## MORNINGSIDE PROFICIENT & ABOVE GRADES 2 – 5 BY ETHNICITY, FALL MAP 2021



## MORNINGSIDE PROFICIENT & ABOVE GRADES 2 – 5 BY ENGLISH LEARNER (EL) STATUS, FALL MAP 2021



# MORNINGSIDE PROFICIENT & ABOVE GRADES 2-5, STUDENTS WITH DISABILITIES (SWD), FALL MAP 2021



## MORNINGSIDE DISTINGUISHED GRADES 2 – 5, FALL MAP 2021



## MORNINGSIDE DISTINGUISHED GRADES 2 - 5 BY ENGLISH LEARNER (EL) STATUS, FALL MAP 2021



# MORNINGSIDE DISTINGUISHED GRADES 2 – 5 BY ETHNICITY, FALL MAP 2021



## MORNINGSIDE BEGINNING GRADES 2 - 5 BY ETHNICITY, FALL MAP 2021